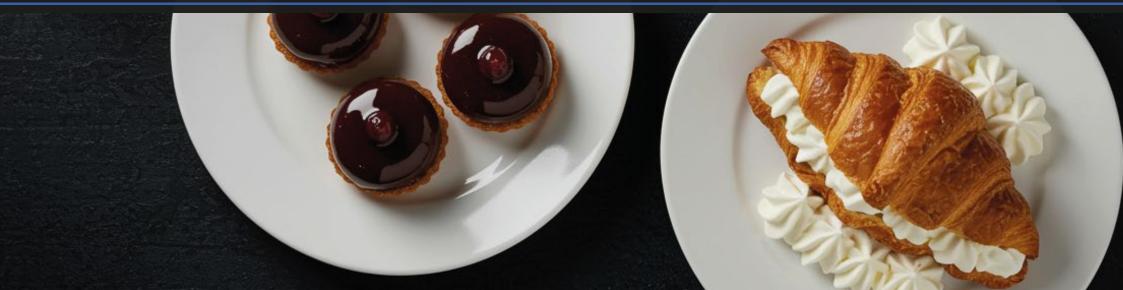

### **Alfa Glaze**

A 2 in one Chocolate and Fruit based filling and glazing paste that is easy to prepare and give a shiny gloss in coatings with a firm structure

### **Glass**

A Range of Rich chocolate& caramel based coating toppings used for cake shiny glazing, coating and as a sauce.

Range (Dark, Hazelnut and White cholate & caramel)

## **Jellos**

A range of flavored, water-based, cold-applied glazes for enhancing shine and freshness.