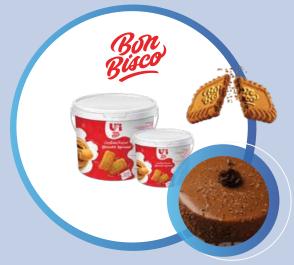

## **Caramelized Biscuits Spread**

A unique creamy biscuit spread to fillings and toppings