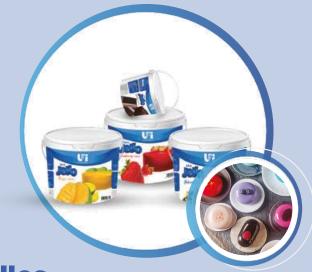

## **Jellos**

A range of flavored, water-based, cold-applied glazes for enhancing shine and freshness.

#### **Packaging**

- 18 kg cartons (4 buckets x 4.5 kg)
- 8kg cartons (8 buckets x 1 kg)